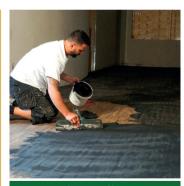

### E850 - Floor Filler

Slightly thinner texture than E800. This makes the filler perfect for full-floor coverage.

Creates minimal dust when sanded.

## E850 | Floor Filler