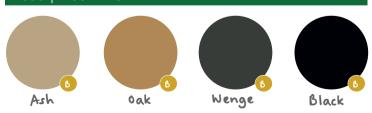

E800 and E850 are both made from mineral components and are therefore safe to use.