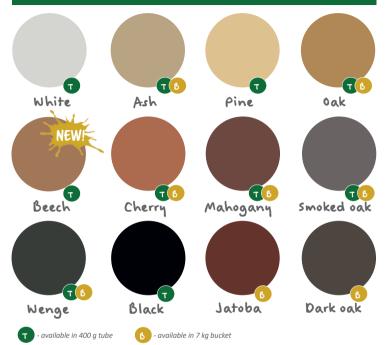

E800 and E850 are both made from mineral components and are therefore safe to use.